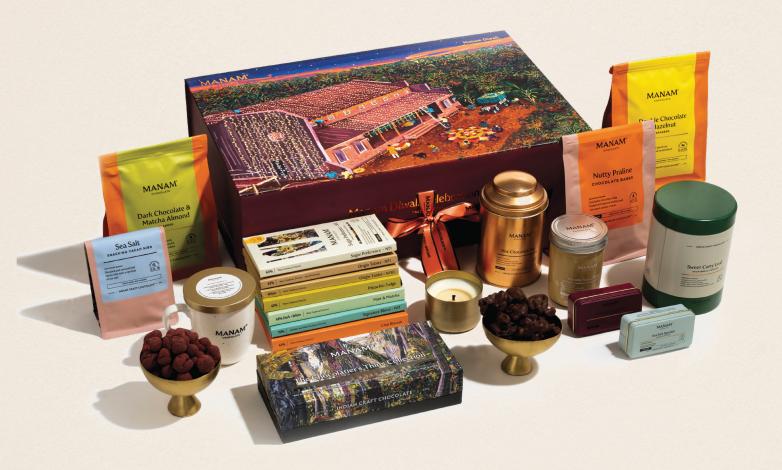

## The Diwali Splendor Box

Wt. 2.6 kg | ₹ 12,600 (Incl of all Taxes)

#### **Tablet Collection**

MINT & MATCHA INCLUSION TABLET - 80G | CHAI BISCUIT INCLUSION TABLET - 80G | SIGNATURE BLEND TABLET NO.1 - 80G | INDIAN ORIGIN TABLET NO. 10 - 80G | SUGAR PREFERENCE TABLET NO. 1 - 80G | INDIAN ORIGIN TABLET NO. 1-80G | PISTACHIO FUDGE INCLUSION TABLET - 80G

#### **Snacking Collection**

CASHEW CLUSTER | BANANA & PEANUT BUTTER SPREAD - 265 G | NUTTY PRALINE CHOCOLATE BARKS | DOUBLE CHOCOLATE HAZELNUT DRAGEES DARK CHOCOLATE & MATCHA ALMOND - 200G | SEA SALT SNACKING CACAO NIBS - 200G | HEARTY MILK STIR-IT-UP | SWEET CURRY LEAF COOKIES - 10 PC

#### Indulgence Collection

THE CHOCOLATIER'S THINS SELECTION - 25 PC | GODAVARI CACAO NIBS THINS - 5 PC | SEA SALT THINS - 5 PC

LIMITED EDITION DIWALI CANDLE