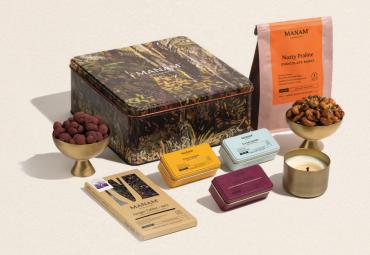

## The Diwali Surprise Tin

Wt. 700 g | ₹ 3,200 (Incl of all Taxes)

NUTTY PRALINE BARKS - 200 G
RASPBERRY & CHILLI CHOCOLATE POPCORN
DRAGEES - 100G
CURRY LEAF & MAPLE MIXED NUTS - 100G
GODAVARI CACAO NIBS THINS - 5 PC
SEA SALT SPRINKLE THINS - 5 PC
CRISPY CARAMEL THINS - 5 PC
ORIGIN TABLET NO. 3 - 80G
LIMITED EDITION DIWALI CANDLE