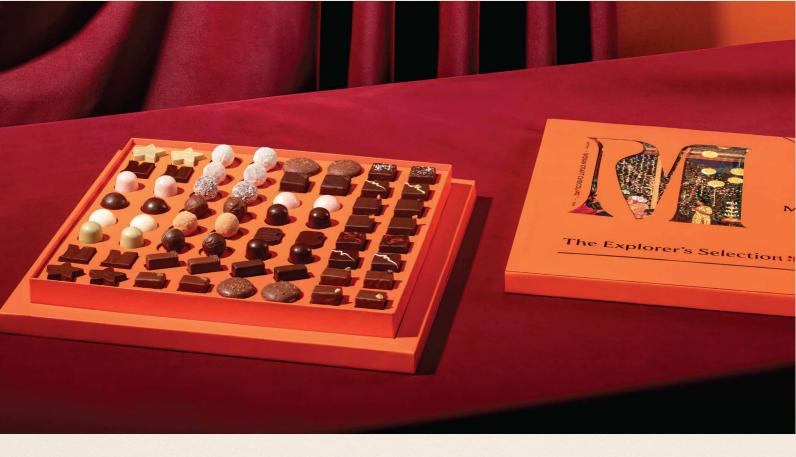

#### INDULGENCE SELECTION

Delight your loved ones with a lavish spread of bite-sized indulgences, inspired by the festive abundance of the season.

Each box is a celebration in itself, thoughtfully curated by our chocolatiers from over 30 varieties of bonbons, truffles, palettes, clusters and more.

## Indulgence Selection - 64pc

Wt. 640 g | ₹6,000 (Incl of all Taxes)