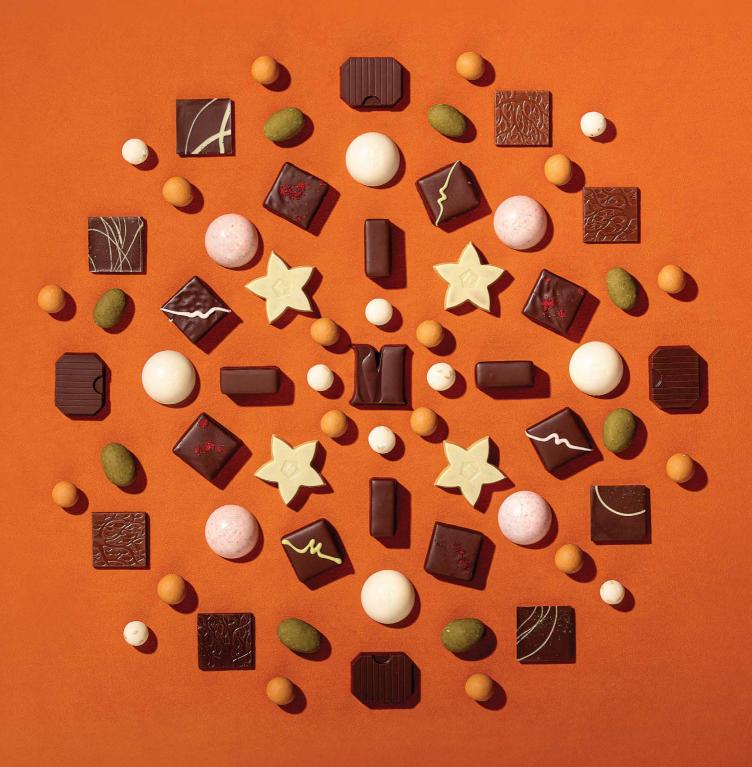

#### INDULGENCE SELECTION

Delight your loved ones with a lavish spread of bite-sized indulgences, inspired by the festive abundance of the season.

Each box is a celebration in itself, thoughtfully curated by our chocolatiers from over 30 varieties of bonbons, truffles, palettes, clusters and more.

## Indulgence Selection - 64pc

Wt. 640 g | ₹6,000 (Incl of all Taxes)