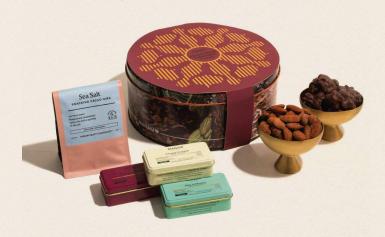

## The Diwali Splendor Box

Wt. 2.6 kg | ₹ 12,600 (Incl of all Taxes)

#### **Tablet Collection**

MINT & MATCHA INCLUSION TABLET - 80G | CHAI BISCUIT INCLUSION TABLET - 80G | SIGNATURE BLEND TABLET NO.1 - 80G | INDIAN ORIGIN TABLET NO. 10 - 80G | SUGAR PREFERENCE TABLET NO. 1 - 80G | INDIAN ORIGIN TABLET NO. 1-80G | PISTACHIO FUDGE INCLUSION TABLET - 80G

#### **Snacking Collection**

CASHEW CLUSTER | BANANA & PEANUT BUTTER SPREAD - 265 G | NUTTY PRALINE CHOCOLATE BARKS | DOUBLE CHOCOLATE HAZELNUT DRAGEES DARK CHOCOLATE & MATCHA ALMOND - 200G | SEA SALT SNACKING CACAO NIBS - 200G | HEARTY MILK STIR-IT-UP | SWEET CURRY LEAF COOKIES - 10 PC

#### Indulgence Collection

THE CHOCOLATIER'S THINS SELECTION - 25 PC | GODAVARI CACAO NIBS THINS - 5 PC | SEA SALT THINS - 5 PC

LIMITED EDITION DIWALI CANDLE