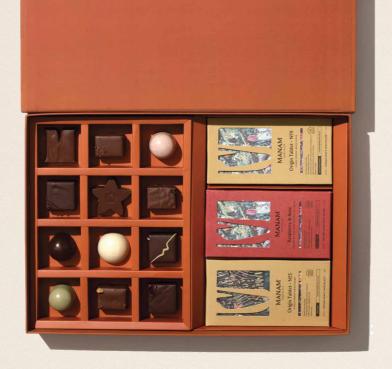

## The Diwali Splendor Box

Wt. 2.6 kg | ₹ 12,600 (Incl of all Taxes)

#### **Tablet Collection**

MINT & MATCHA INCLUSION TABLET - 80G | CHAI BISCUIT INCLUSION TABLET - 80G | SIGNATURE BLEND TABLET NO.1 - 80G | INDIAN ORIGIN TABLET NO. 10 - 80G | SUGAR PREFERENCE TABLET NO. 1 - 80G | INDIAN ORIGIN TABLET NO. 1-80G | PISTACHIO FUDGE INCLUSION TABLET - 80G

#### **Snacking Collection**

CASHEW CLUSTER | BANANA & PEANUT BUTTER SPREAD - 265 G | NUTTY PRALINE CHOCOLATE BARKS | DOUBLE CHOCOLATE HAZELNUT DRAGEES DARK CHOCOLATE & MATCHA ALMOND - 200G | SEA SALT SNACKING CACAO NIBS - 200G | HEARTY MILK STIR-IT-UP | SWEET CURRY LEAF COOKIES - 10 PC

#### Indulgence Collection

THE CHOCOLATIER'S THINS SELECTION - 25 PC | GODAVARI CACAO NIBS THINS - 5 PC | SEA SALT THINS - 5 PC

LIMITED EDITION DIWALI CANDLE