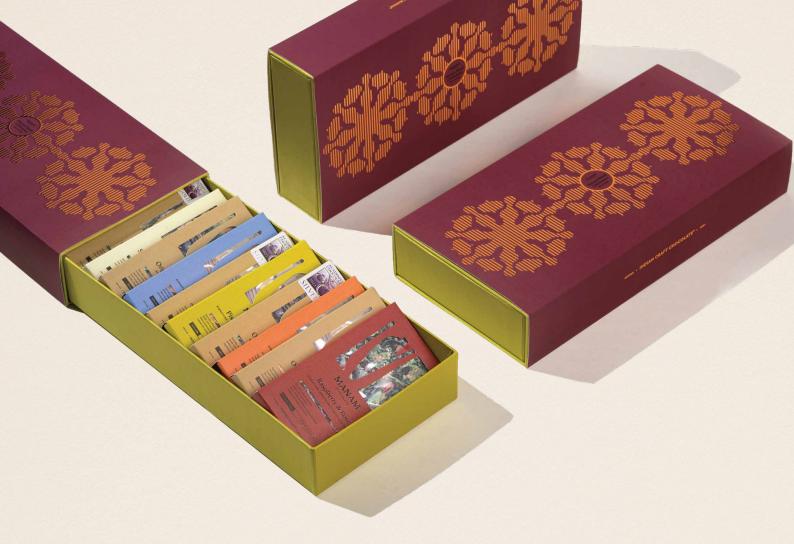

## The Diwali Tablet Library

PACK OF 10

Wt. 400 g | ₹ 2,200 (Incl of all Taxes)

#### **Tablet Collection**

INDIAN ORIGIN TABLET NO. 1 - 40 G | 60% DARK & 45% MILK & WHITE INDIAN ORIGIN TABLET NO. 3 - 40 G | 67% DARK INDIAN ORIGIN TABLET NO. 6 - 40 G | 66% DARK INDIAN ORIGIN TABLET NO. 9 - 40 G | CARAMELIZED WHITE INDIAN ORIGIN TABLET NO. 10 - 40 G | CREAMY WHITE DAIRY PREFERENCE TABLET NO. 1 - 40 G | 55% OAT MYLK RASPBERRY & ROSE INCLUSION TABLET - 40 G | 67% DARK & WHITE CHAI BISCUIT INCLUSION TABLET - 40 G | 43% MALT MILK COFFEE CRUNCH INCLUSION TABLET - 40 G | 69% DARK + 45% MILK PISTACHIO FUDGE INCLUSION TABLET - 40 G | 45% MILK