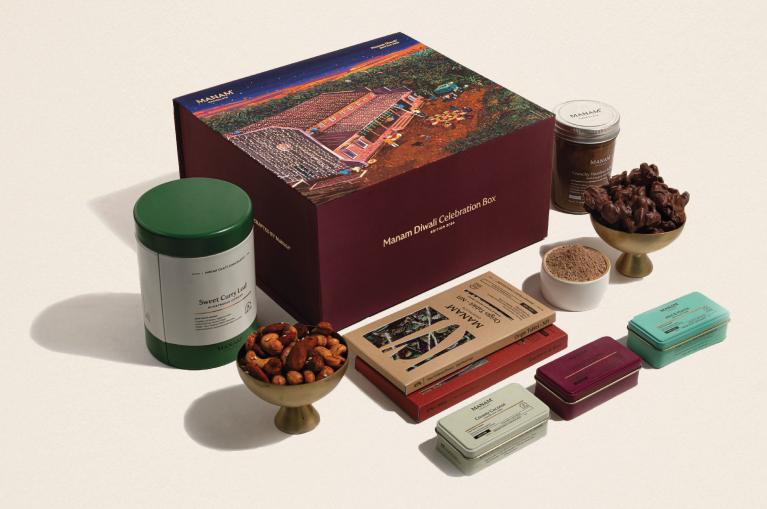

## The Diwali Splendor Box

Wt. 2.6 kg | ₹ 12,600 (Incl of all Taxes)

#### **Tablet Collection**

MINT & MATCHA INCLUSION TABLET - 80G | CHAI BISCUIT INCLUSION TABLET - 80G | SIGNATURE BLEND TABLET NO.1 - 80G | INDIAN ORIGIN TABLET NO. 10 - 80G | SUGAR PREFERENCE TABLET NO. 1 - 80G | INDIAN ORIGIN TABLET NO. 1-80G | PISTACHIO FUDGE INCLUSION TABLET - 80G

#### **Snacking Collection**

CASHEW CLUSTER | BANANA & PEANUT BUTTER SPREAD - 265 G | NUTTY PRALINE CHOCOLATE BARKS | DOUBLE CHOCOLATE HAZELNUT DRAGEES DARK CHOCOLATE & MATCHA ALMOND - 200G | SEA SALT SNACKING CACAO NIBS - 200G | HEARTY MILK STIR-IT-UP | SWEET CURRY LEAF COOKIES - 10 PC

#### Indulgence Collection

THE CHOCOLATIER'S THINS SELECTION - 25 PC | GODAVARI CACAO NIBS THINS - 5 PC | SEA SALT THINS - 5 PC

LIMITED EDITION DIWALI CANDLE