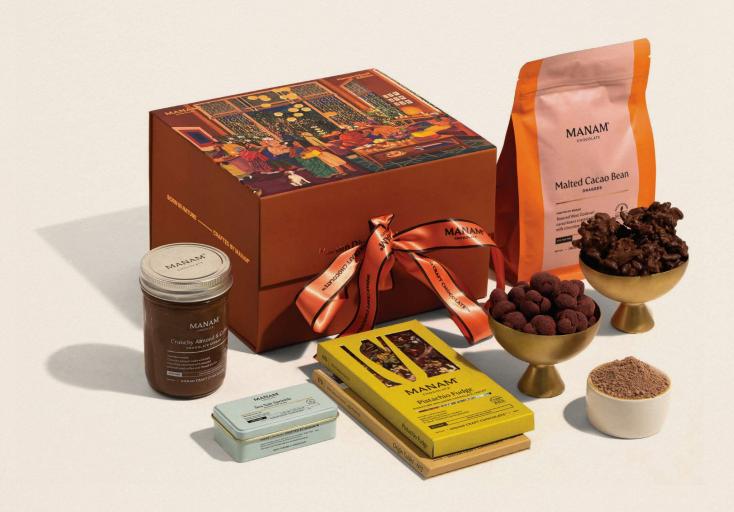

## Indulgence Selection - 24pc

Wt. 240 g | ₹ 2,600 (Incl of all Taxes)

#### Bonbons

MANAM DARK | 60% DARK BIRTHDAY CAKE | CREAMY WHITE COCONUT AND CURRY LEAF | CREAMY WHITE HAZELNUT PRALINE | 45% MILK LEMON CHEESECAKE | CREAMY WHITE MANAM MALT | 43% MALT MILK MANAM MILK AND CARAMEL | 45% MILK APRICOT & PISTACHIO | CREAMY WHITE

#### **Truffles**

ALMOND PRALINE | 45% MILK CREAMY COCONUT | CREAMY WHITE DARK CHOCOLATE RASPBERRY | 60% DARK

COCONUT & GRANOLA | 55% OAT MYLK HAZELNUT PRALINE | 45% MILK WHITE ROSE & RASPBERRY | 68% DARK LAVENDER EARL GREY | 67% DARK

#### Gianduja

HAZELNUT PRALINE | CARAMELISED WHITE & 67% DARK

#### Clusters

ALMOND PRALINE | 45% MILK

SHELF LIFE: 10 DAYS