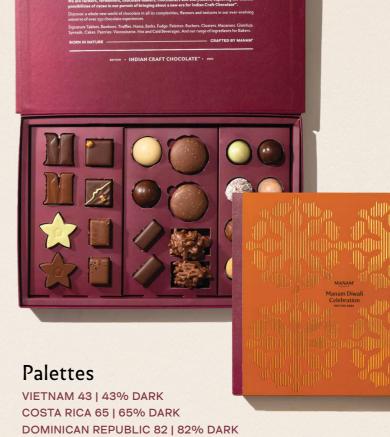

#### **Palettes**

VIETNAM 43 | 43% DARK
COSTA RICA 65 | 65% DARK
DOMINICAN REPUBLIC 82 | 82% DARK
COCONUT & GRANOLA | 55% OAT MYLK
HAZELNUT PRALINE | 45% MILK
WHITE ROSE & RASPBERRY | 68% DARK
LAVENDER EARL GREY | 67% DARK
HONDURAS 70 | 70% DARK
UGANDA 80 | 80% DARK
PEANUT PRALINE | 45% MALT MILK
MALABAR 69 | 69% DARK
VANILLA SPICE | CREAMY WHITE