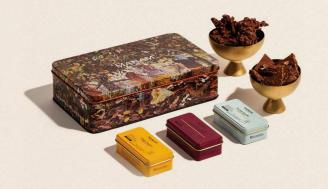

## The Diwali Surprise Tin

Wt. 700 g | ₹ 3,200 (Incl of all Taxes)

NUTTY PRALINE BARKS - 200 G
RASPBERRY & CHILLI CHOCOLATE POPCORN
DRAGEES - 100G
CURRY LEAF & MAPLE MIXED NUTS - 100G
GODAVARI CACAO NIBS THINS - 5 PC
SEA SALT SPRINKLE THINS - 5 PC
CRISPY CARAMEL THINS - 5 PC
ORIGIN TABLET NO. 3 - 80G
LIMITED EDITION DIWALI CANDLE

SHELF LIFE: 3 - 12 MONTHS