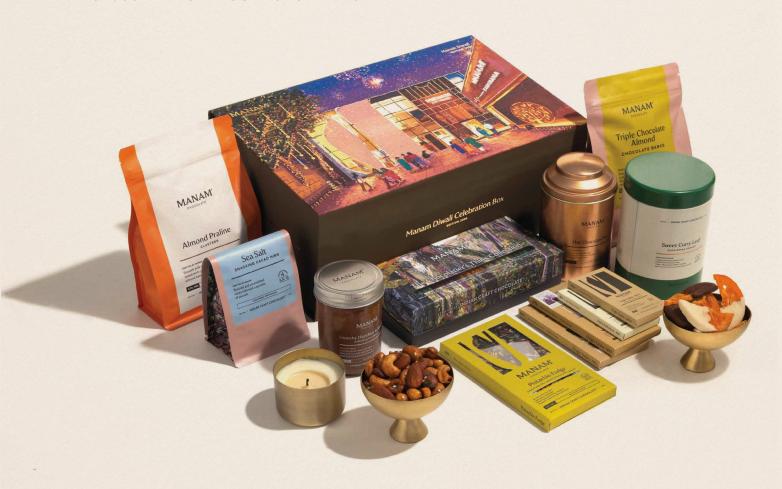

## The Diwali Temptations Box

Wt. 1.6 kg | ₹8,000 (Incl of all Taxes)

#### **Tablet Collection**

DAIRY PREFERENCE NO. 1 - 20 G | PISTACHIO FUDGE - 80 G | ORIGIN TABLET NO. 5 - 40 G | ORIGIN TABLET NO. 10 - 20 G

## **Snacking Collection**

CANDIED ORANGE WHEEL ASSORTED PACK - 100 G | TRIPLE CHOCOLATE ALMOND BARKS - 200 G | SWEET CURRY LEAF COOKIES - 10 PC| CRUNCHY HAZELNUT SPREAD - 265 G | HOT CHOCOLATE MIX - 200 G | SEA SALT CACAO NIBS - 200 G | ALMOND PRALINE - 200G | LIME & THYME SPICED ALMONDS - 100G

## Indulgence Collection

THE CHOCOLATIER'S THINS SELECTION - 25 PC