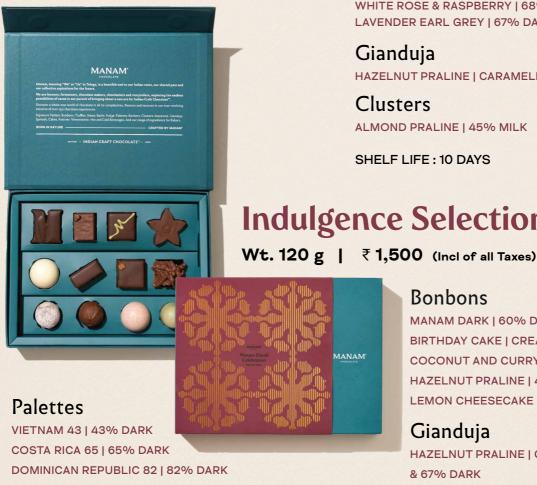

#### INDULGENCE SELECTION

Delight your loved ones with a lavish spread of bite-sized indulgences, inspired by the festive abundance of the season.

Each box is a celebration in itself, thoughtfully curated by our chocolatiers from over 30 varieties of bonbons, truffles, palettes, clusters and more.

## Indulgence Selection - 64pc

Wt. 640 g | ₹6,000 (Incl of all Taxes)

#### **Palettes**

VIETNAM 43 | 43% DARK
COSTA RICA 65 | 65% DARK
DOMINICAN REPUBLIC 82 | 82% DARK
COCONUT & GRANOLA | 55% OAT MYLK
HAZELNUT PRALINE | 45% MILK
WHITE ROSE & RASPBERRY | 68% DARK
LAVENDER EARL GREY | 67% DARK
HONDURAS 70 | 70% DARK
UGANDA 80 | 80% DARK
PEANUT PRALINE | 45% MALT MILK
MALABAR 69 | 69% DARK
VANILLA SPICE | CREAMY WHITE

#### Gianduja

HAZELNUT PRALINE | CARAMELISED WHITE & 67% DARK ALMOND PRALINE | 45% MILK & 67% DARK

SHELF LIFE: 10 DAYS

#### Clusters

ALMOND PRALINE | 45% MILK

SHELF LIFE: 10 DAYS